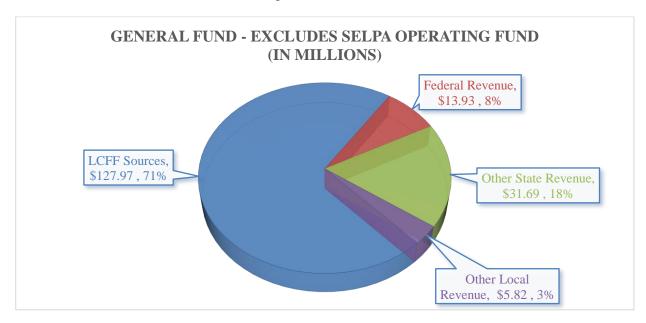

#### 2.1 GENERAL FUND REVENUES

The major classifications for revenues in the General Fund are:

**LCFF** Revenues are used to record state aid apportionment for both base and supplemental/concentration funding, county and District local property taxes.

**Federal Revenues** record the grant and award revenues received directly from the Federal Government as well as the federal revenue for which the state or any other agency serves as a distributed agency (i.e., Special Education SELPA distributed Federal IDEA revenues)

**Other State Revenue** is revenues received from state sources other than state aid apportionments. Revenues received for Mandated Block Grant, Lottery, Mental Health Services – Special Education, and state categorical programs.

**Local Revenues** include the recording of interest earnings, leases, rentals, donations, grants, and awards from other than federal or state agencies.

#### 2.1.1 LOCAL CONTROL FUNDING FORMULA (LCFF)

Approximately 71% of the General Fund's revenues are generated by the Local Control Funding Formula (LCFF). Property Tax receipts (local sources) and Education Protection Account (EPA) tax collections fund LCFF revenue and the balance is provided to the District as a state apportionment.

| Line Description      | Amount        |
|-----------------------|---------------|
| Base Grant            | \$98,736,250  |
| Grade Span Adjustment | 3,741,147     |
| Supplemental Grant    | 14,197,219    |
| Concentration Grant   | 9,505,291     |
| Add-Ons (TIIG & HTS)  | 1,793,985     |
| Total LCFF Funding    | \$127,973,892 |

# 2.1.2 FEDERAL REVENUE

The District receives funding from the Federal Government for various programs. The table below summarizes the federal revenues the District was able to recognize in the 2021-22 fiscal year.

| Program Name                                                        | Amount       |
|---------------------------------------------------------------------|--------------|
| Title III, English Learner Student Program                          | 78,716       |
| Title IV, Part A, Student Support and Academic Enrichment<br>Grants | 67,419       |
| Total Federal Revenue                                               | \$13,925,071 |

| Program Name                                         | Amount       |
|------------------------------------------------------|--------------|
| Expanded Learning Opportunities Program              | 2,549,552    |
| In-Person Instruction (IPI) Grant                    | 2,069,828    |
| K-12 Strong Workforce                                | 158,894      |
| K-12 Strong Workforce Round 3                        | 66,308       |
| Kitchen Infrastructure and Training - Infrastructure | 322,950      |
| Kitchen Infrastructure and Training - Training       | 75,241       |
| Lottery (Restricted)                                 | 871,829      |
| Lottery (Unrestricted)                               | 1,882,215    |
| Mandate Cost Reimbursement                           | 492,704      |
| Project Workability                                  | 196,635      |
| Special Ed. Dispute Prevention Dispute Resolution    | 191,959      |
| Special Ed. Early Intervention Preschool Grant       | 529,042      |
| Special Ed. Learning Recovery                        | 917,804      |
| State Mental Health                                  | 738,898      |
| STRS On-Behalf Pension Contribution                  | 6,538,087    |
| <b>Total Other State Revenue</b>                     | \$31,691,789 |

| Program Name                                  | Amount      |
|-----------------------------------------------|-------------|
| College Exam Fees                             | \$98,974    |
| Community Redevelopment Funds                 | 1,025,868   |
| Interest                                      | 317,913     |
| Other Miscellaneous                           | 561,954     |
| SELPA Administrative Unit Fee                 | 299,997     |
| Special Education Tuition from Home Districts | 3,376,024   |
| Use of Facilities                             | 143,368     |
| Total Other Local Revenue                     | \$5,824,098 |