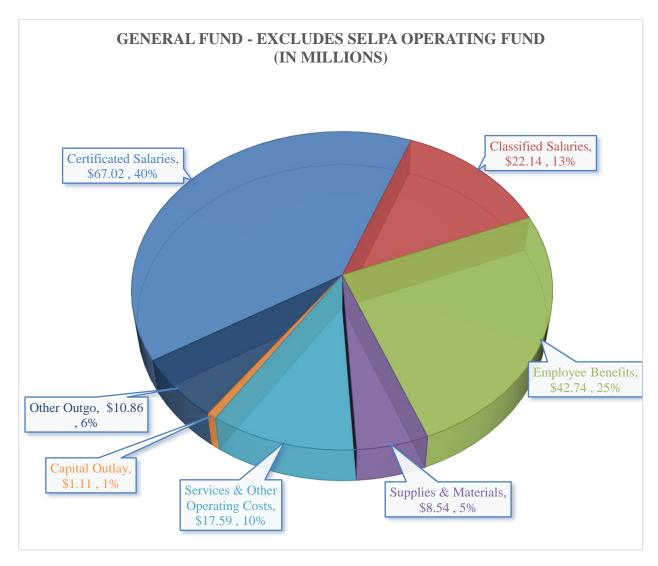

#### 2.2 GENERAL FUND EXPENDITURES

The pie chart presented below indicates that a majority (78%) of the General Fund expenditures made up of salaries and benefits for District employees. These figures represent the combined General Fund unrestricted and restricted resources.